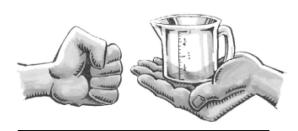

1 fist/cupped hand = 1 cup

1 cup = 2 oz cooked rice /pasta 8 oz of milk or yogurt

**Tips**: Kitchen glasses are 8 or 12 oz, juice glasses are 4 oz, coffee mugs are 12 oz or more. Read on the bottom of cups or the label on bottles for the size.