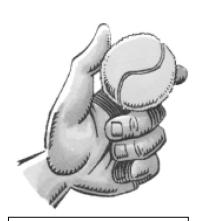

palm = 3 oz meat

The size of a <u>woman's</u> palm or a deck of cards

Thumb = 1 oz of cheese

 $1 \frac{1}{2}$  oz cheese = 8 oz of milk

1 tennis ball = ½ cup fruit/veggie

Handful = 1-2 oz of snack food

1 handful = 1 oz nuts 2 handfuls = 1 oz chips