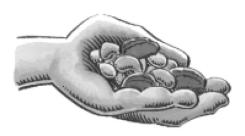

palm = 3 oz meat

The size of a <u>woman's</u> palm or a deck of cards

Thumb = 1 oz of cheese

 $1 \frac{1}{2}$  oz cheese = 8 oz of milk

1 tennis ball = ½ cup fruit/veggie

Handful = 1-2 oz of snack food

1 handful = 1 oz nuts 2 handfuls = 1 oz chips