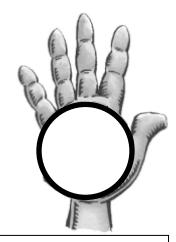

palm = 3 oz meat

The size of a <u>woman's</u> palm or a deck of cards

Thumb = 1 oz of cheese

 $1 \frac{1}{2}$  oz cheese = 8 oz of milk

1 tennis ball = ½ cup fruit/veggie

Handful = 1-2 oz of snack food

1 handful = 1 oz nuts 2 handfuls = 1 oz chips