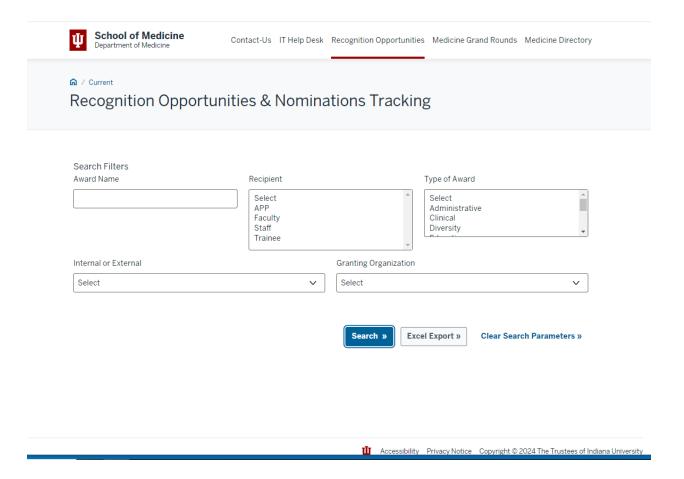

#### **Recognition Opportunities & Nominations Tracking**

\*Please note this does require IU Login authentication credentials.

You can search to see if the opportunity already exists via common filters. The Award name textbox is inclusive, but you may need to use other terms depending on how it was entered, you can always hit search with no parameter conditions and the full list will be returned.