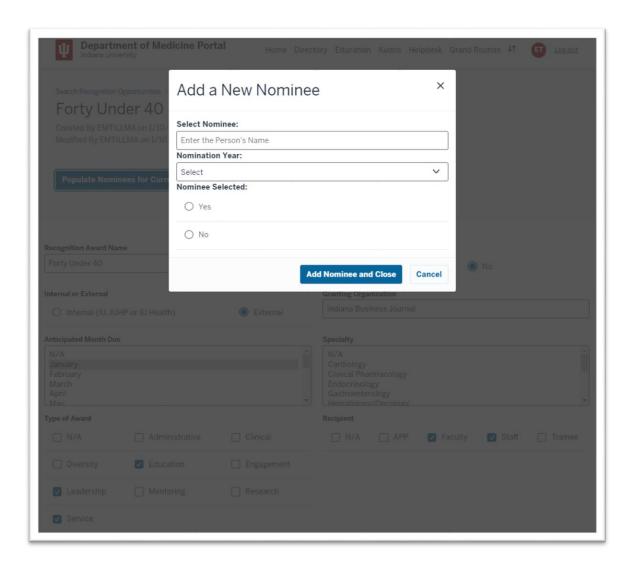

## On the details page scroll down to the Nominees area to Add a New Nominee

A modal window will appear for you to enter the person's name and an autocomplete list will populate for you to select. Then enter the Nomination year and whether they have won the award Yes/No, if unknown you can select No. Then click Add Nominee and Close, you will see them populated in the results listing.