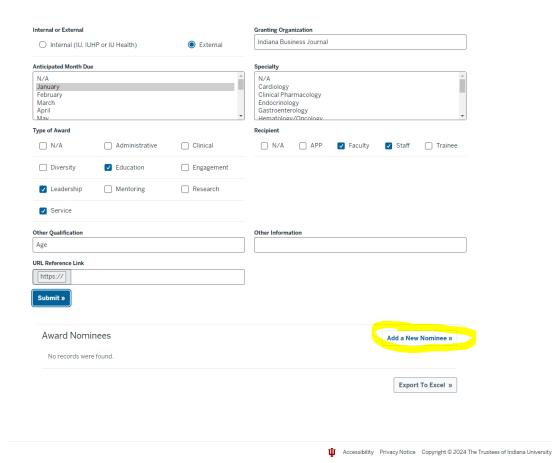

| Ψ                                             | <b>Departme</b><br>ndiana Univers | nt of Medicine Portal | Home       | Direct                                                                                  | ory Education     | Kudos H  | elpdesk Gra | nd Rounds | <b>1</b> 1 | Log out |
|-----------------------------------------------|-----------------------------------|-----------------------|------------|-----------------------------------------------------------------------------------------|-------------------|----------|-------------|-----------|------------|---------|
|                                               |                                   | portunities / Current |            |                                                                                         |                   |          |             |           |            |         |
| Popul                                         | late Nomine                       | es for Current Year » |            |                                                                                         |                   |          |             |           |            |         |
| Recognition                                   | n Award Name                      |                       |            |                                                                                         |                   |          |             |           |            |         |
| Internal or External                          |                                   |                       |            |                                                                                         | Granting Orga     | nization |             |           |            |         |
| ○ Internal (IU, IUHP or IU Health) ○ External |                                   |                       |            |                                                                                         |                   |          |             |           |            |         |
| Anticipated                                   | Month Due                         |                       |            |                                                                                         | Specialty         |          |             |           |            |         |
| N/A<br>January<br>February<br>March<br>April  |                                   |                       | •          | N/A Cardiology Clinical Pharmacology Endocrinology Gastroenterology Hematology/Oncology |                   |          |             |           |            |         |
| Type of Awa                                   | ard                               |                       |            |                                                                                         | Recipient         |          |             |           |            |         |
| □ N/A                                         |                                   | Administrative        | Clinical   |                                                                                         | □ N/A             | ☐ APP    | Facult      | ty 🗌 S    | taff       | Trainee |
| ☐ Dive                                        | rsity                             | Education             | Engagement |                                                                                         |                   |          |             |           |            |         |
| Lead                                          | dership                           | Mentoring             | Research   |                                                                                         |                   |          |             |           |            |         |
| ☐ Serv                                        | rice                              |                       |            |                                                                                         |                   |          |             |           |            |         |
| Other Qualification                           |                                   |                       |            |                                                                                         | Other Information | tion     |             |           |            |         |
|                                               |                                   |                       |            |                                                                                         |                   |          |             |           |            |         |
| URL Referen                                   |                                   |                       |            |                                                                                         |                   |          |             |           |            |         |
| https://                                      |                                   |                       |            |                                                                                         |                   |          |             |           |            |         |
| Submit x                                      | •                                 |                       |            |                                                                                         |                   |          |             |           |            |         |