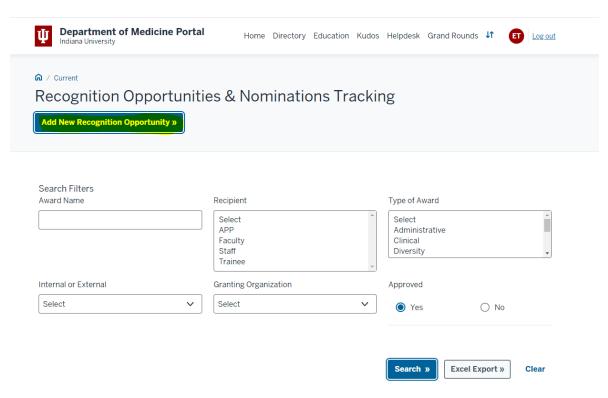

#### **Recognition Opportunities & Nominations Tracking**

\*Please note this does require IU Login authentication credentials.

You can search to see if the opportunity already exists via common filters. The Award name textbox is inclusive, but you may need to use other terms depending on how it was entered, you can always hit search with no parameter conditions and the full list will be returned.

If the opportunity is not found, click the Add New Recognition Opportunity button in the upper area banner highlighted.

This will redirect you to a new page to enter the **recognition opportunity details**. After all areas are filled in – please click on the submit button to route to the committee for review and approval. The committee will receive an email to review (screenshot below). After the opportunity is approved, you can add nominees.