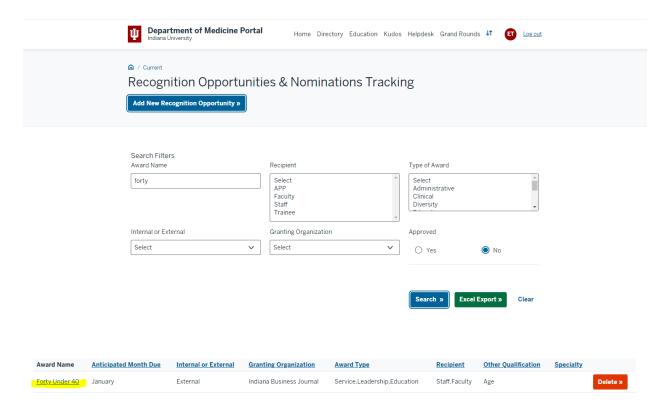

If the opportunity is not found, click the Add New Recognition Opportunity button in the upper area banner highlighted.

This will redirect you to a new page to enter the **recognition opportunity details**. After all areas are filled in – please click on the submit button to route to the committee for review and approval. The committee will receive an email to review (screenshot below). After the opportunity is approved, you can add nominees.

#### A new recognition award titled Forty Under 40 has been submitted

We have received a new recognition award titled, Forty Under 40 if you could please login and review.

Click here to Review.

Copyright © 2023